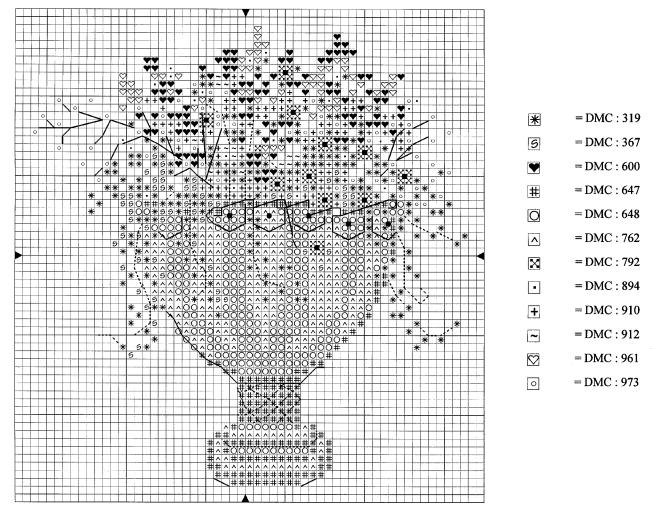

## **Instructions**

Model is stitched over two threads on Rue Green Belfast Linen from Zweigart. 2-ply floss is used for all cross stitching and french knots and 1 ply for all backstitching. Complete all cross stitching in an area before backstitching.

## **Backstitch**

<u>Flower Stems Above Urn</u> - Backstitch solid lines in 320 and dotted lines in 904.

Flower Stems draping Over Urn - Backstitch in 367 (dotted lines).

<u>Urn</u> - Backstitch 2 short lines at bottom of base in 647, dotted lines in base in white and all other solid lines on urn in 646.

## **French Knots**

The black dots (•) along the rim of the urn are french knots in 646 and the dots in the flowers are French knots in 973.